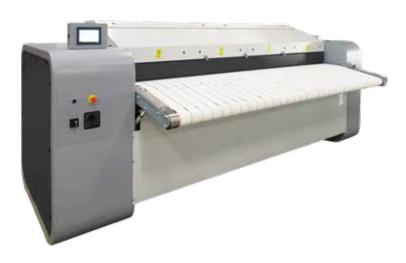

# CHEST HEATED IRONERS - ONE ROLL SPECIAL DEEPER CHEST

ACL RANGE ACL80K

ACL80K is a great solution with same foot print but higher ironing capacity and less energy consumption