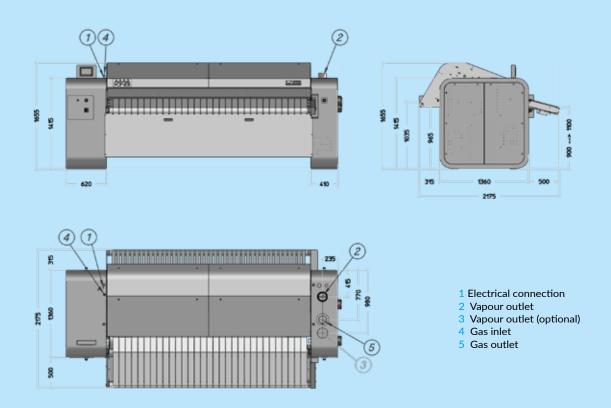

## **OPTIONS**

- Foot pedal for easy stop and start
- Perforated vacuum feeding bands for easy feeding linen

| TYPE                                     |       | ACL80K-25              | ACL80K-30      | ACL80K-33      | ACL80K-35      |
|------------------------------------------|-------|------------------------|----------------|----------------|----------------|
| Roll diameter                            | mm    | 800                    |                |                |                |
| Working width                            | mm    | 2500                   | 3000           | 3300           | 3500           |
| Ironing speed                            | m/min | 9-36                   |                |                |                |
| Ironing heating surface                  | m²    | 4,85                   | 5,82           | 6,40           | 6,79           |
| Fan motor                                | kW    | 1,1                    |                |                |                |
| Roll motor                               | kW    | 11                     |                |                |                |
| Air outlet diameter                      | mm    | Ø125                   |                |                |                |
| Hydraulic pump motor                     | kW    | 0,37                   |                |                |                |
| Oil circulation pump                     | kW    | 3                      |                |                |                |
| Exhaust feeding belt                     | kW    | 1,1                    |                |                |                |
| Voltage                                  |       | 380-415V/50Hz/3ph+TN-C |                |                |                |
| GAS HEATING                              |       |                        |                |                |                |
| Gas connection                           | inch  | 5/4"                   |                |                |                |
| Gas burner                               | kW    | 189                    |                |                |                |
| Heat exchanger                           | mm    |                        |                |                |                |
| evacuation                               |       | Ø125                   |                |                |                |
| Ironing capacity @moisture retention 50% | kg/hr | 308                    | 370            | 405            | 430            |
| ELECTRIC HEATING                         |       |                        |                |                |                |
| Heating element                          | kW    | 100                    | 120            | 150            | 165            |
| Ironing capacity @moisture retention 50% | kg/hr | 308                    | 370            | 405            | 430            |
| DIMENSIONS                               |       |                        |                |                |                |
| H×W×D                                    | mm    | 1655x3735x1820         | 1655x4235x1820 | 1655x4535x1820 | 1655x4735x1820 |
| Net weight                               | kg    | 2800                   | 3100           | 3250           | 3450           |
| TRANSPORT DATA                           |       |                        |                |                |                |
| Packed H×W×D                             | mm    | 1800x3800x2300         | 1800x4300x2300 | 1800x4600x2300 | 1800x4800x2300 |
| Gross weight                             | kg    | 2850                   | 3150           | 3300           | 3500           |